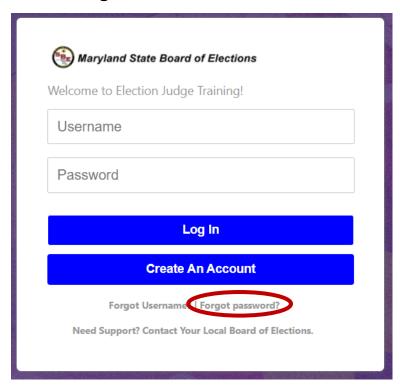

### **Forgotten Password**

### Select Forgot Password.

Enter the username where it says **Login Credential**. Check box in front of **I'm not a robot** and follow instructions. You will receive an email containing your password.

### Forgot password?

Please enter your Username or User ID and an email containing your password will be sent to you.

Login Credential

I'm not a robot

recaptcha
Privacy - Terms

Cancel Submit

If you need assistance, call the Baltimore City Board of Elections.