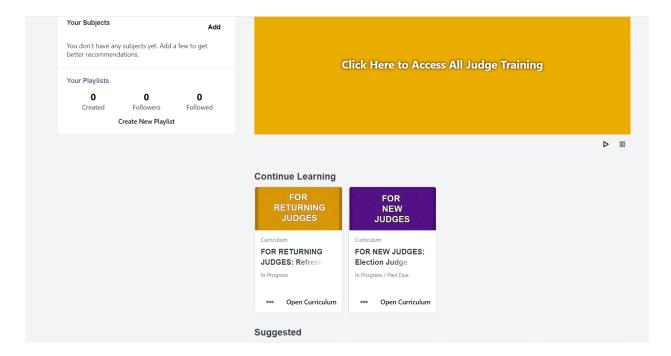

### All Baltimore Judges:

Select For Returning Judges (even if you are new)

The page will open, select **Open Curriculum**:

A new page will open listing the lessons for the user to complete.

Back on the landing page, you will notice additional ways to access or return to in progress or training courses that have not been accessed previously:

You can access the training again or the other helpful topics.