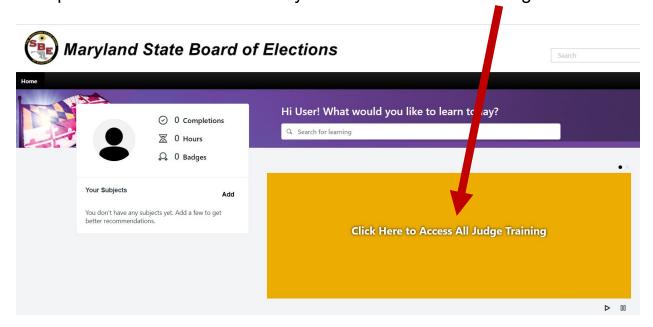

### **Accessing Training**

The landing page of the Maryland State Board of Elections Online Training will open. The user will select the yellow box to access training:

### All Baltimore Judges:

Select For Returning Judges (even if you are new)

The page will open, select **Open Curriculum**:

A new page will open listing the lessons for the user to complete.