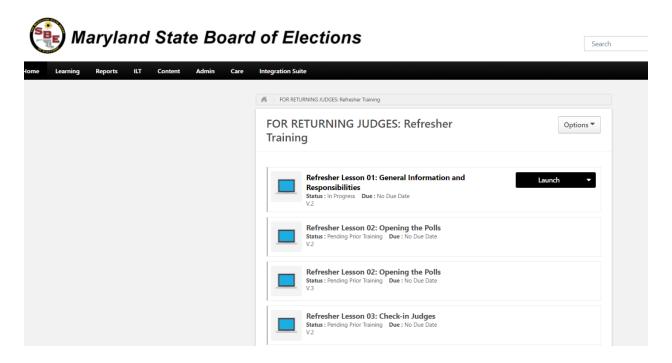

### Select the word Launch:

The lesson will open. Read the instructions. Begin the course by selecting the **START COURSE** button. Complete Chapter 1 and repeat for the remaining chapters.

 $We lcome\ to\ Election\ Judge\ Online\ Refresher\ Training!\ With\ these\ refresher\ lessons\ you$ 