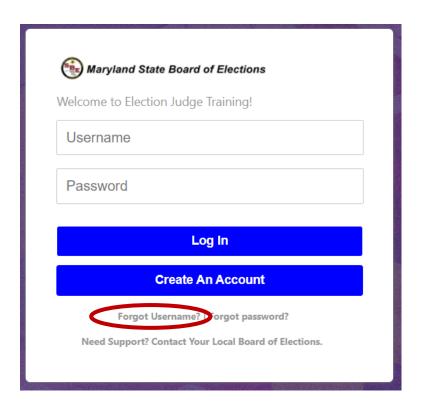

### **Forgotten Username**

Your username should be the email that you registered with. However, if that does not work, select **Forgot Username.** 

Enter the email address that you used when you registered. Check the box in front of **I'm not a robot** and check any photos you are asked to check. You will receive an email that will provide the username.

Please enter your email with which your profile was created.

### Select Forgot Password.

Enter the username where it says **Login Credential**. Check box in front of **I'm not a robot** and follow instructions. You will receive an email containing your password.