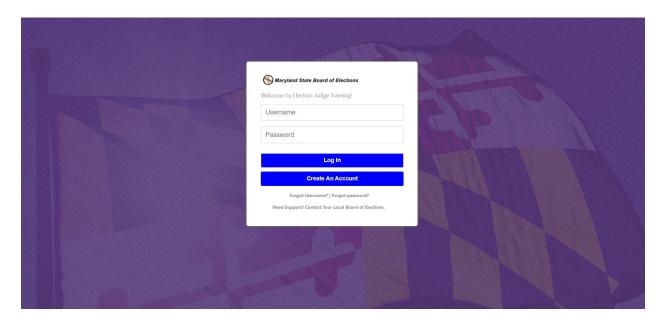

### **New First Time User Access**

To begin your online training, you will go to/select this link:

https://elections-maryland.csod.com/

It will take you here:

First time users will need to create an Account:

Select Create an Account:

Create An Account