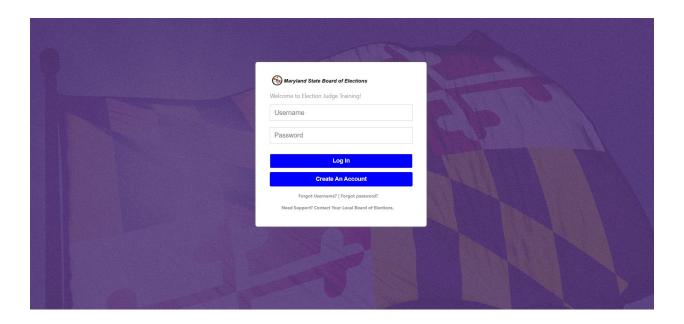

### **Accessing Training**

The landing page of the Maryland State Board of Elections Online Training will open. The user will select the yellow box to access training:

### **Accessing the Portal (Registered User)**

If you are accessing the portal any other time after you register, you will go to/select this link:

https://elections-maryland.csod.com/

It will take you here:

Enter your username and password.