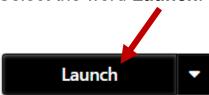

### Select the word Launch:

The lesson will open. Read the instructions. Begin the course by selecting the **START COURSE** button. Complete Chapter 1 and repeat for the remaining chapters.

 $We lcome\ to\ Election\ Judge\ Online\ Refresher\ Training!\ With\ these\ refresher\ lessons\ you$ 