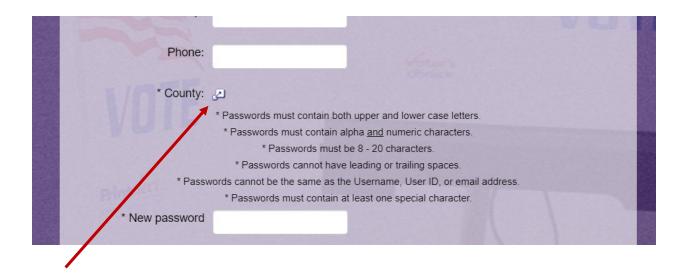

Click in the box here that you are not a robot:

Follow the instructions to select boxes that contain pictures. Select OK/SAVE.

You will be directed to the registration page: \* Required Field \* First Name: \* Last Name: \* Email Address: Middle Initial Suffix \* Username: Address Line 1: Address Line 2: City: State: \* County: 🚄 rds must contain alpha <u>and</u> numeric characters \* Passwords must be 8 - 20 characters. words cannot have leading or trailing spaces. cannot be the same as the Username, User ID, or email address. \* New password \* Confirm password Already a user? Login here Return to Browsing? Click here Cancel Log In

Complete the fields.

Use your email address as your username.

Select the icon behind the county to open a list of counties.

Select Baltimore City.

Create a password. Check the box in front of **I'm not a robot** and select **Log In**.