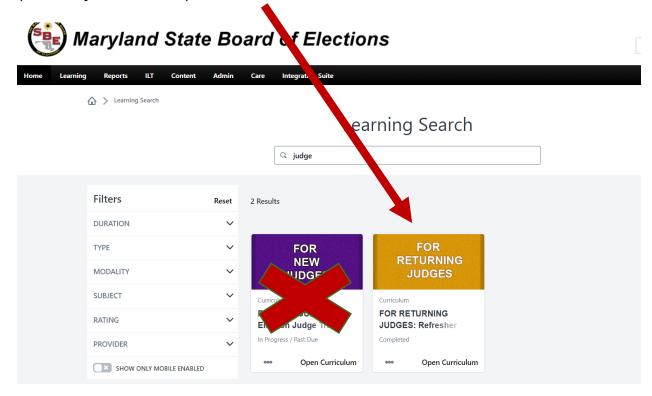

### **Accessing Training**

The landing page of the Maryland State Board of Elections Online Training will open. The user will select the yellow box to access training:

### All Baltimore Judges:

Select For Returning Judges (even if you are new)

The page will open, select **Open Curriculum**:

A new page will open listing the lessons for the user to complete.