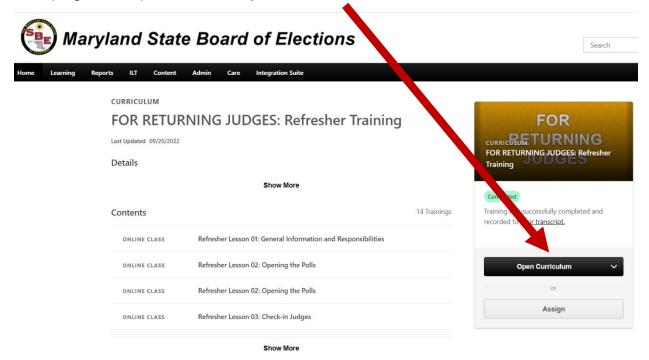

### All Baltimore Judges:

Select For Returning Judges (even if you are new)

The page will open, select **Open Curriculum**:

A new page will open listing the lessons for the user to complete.