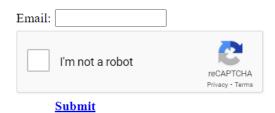

### **Forgotten Username**

Your username should be the email that you registered with. However, if that does not work, select **Forgot Username.** 

Enter the email address that you used when you registered. Check the box in front of **I'm not a robot** and check any photos you are asked to check. You will receive an email that will provide the username.

Please enter your email with which your profile was created.