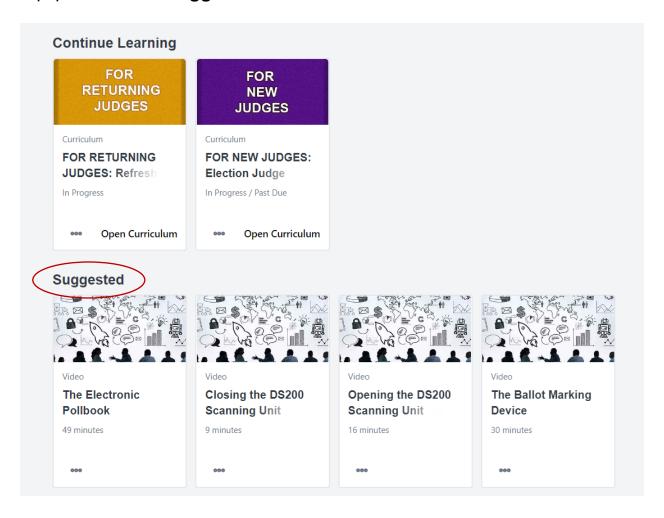

There is also a helpful video reference library (not required) about election equipment under **Suggested**: